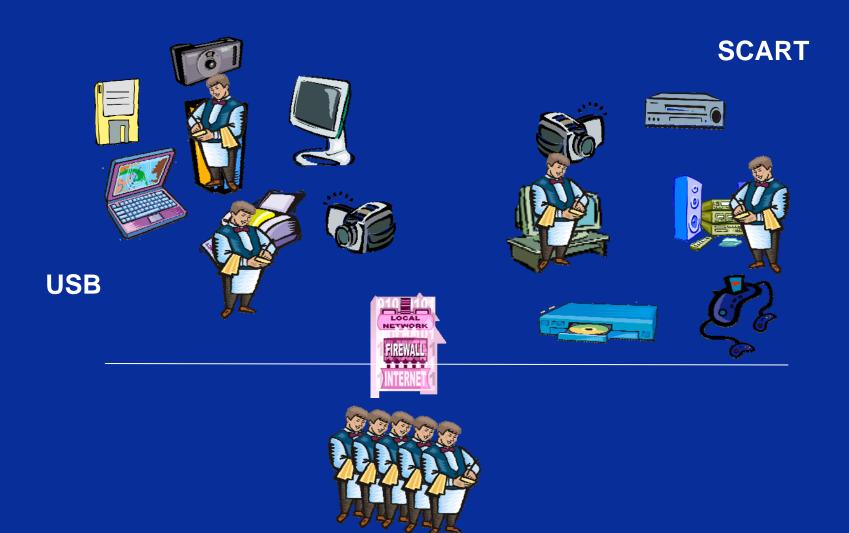

| NOK 525             |                                 |                             |                                           |                                  |
| F*                                                                                                                                       | fra/til NOK 570-660 |                                 |                             |                                           |                                  |



# **Three Models of Discovery**









Register

Registry

Search

MAC Service Services Communication

Select

Remote Services
Communication
Services
Agent

Service Node

Agent Node





Open Source Infrastructure for Runtime Integration of Services

(OSIRIS)



## **Home Area Netwok**





## **Telvent Service Bus**





# MOVIS

#### **End-to-End Measurement**





## **WSLA-Extension in OSIRIS**

**Evaluation / Acting** 



**OSIRIS Service Node** 

**OSIRIS Agent Node** 



# Summary

- Architectures
- Semantic Web Services
- Home Area Network
- Service Level agreements



# Thank you