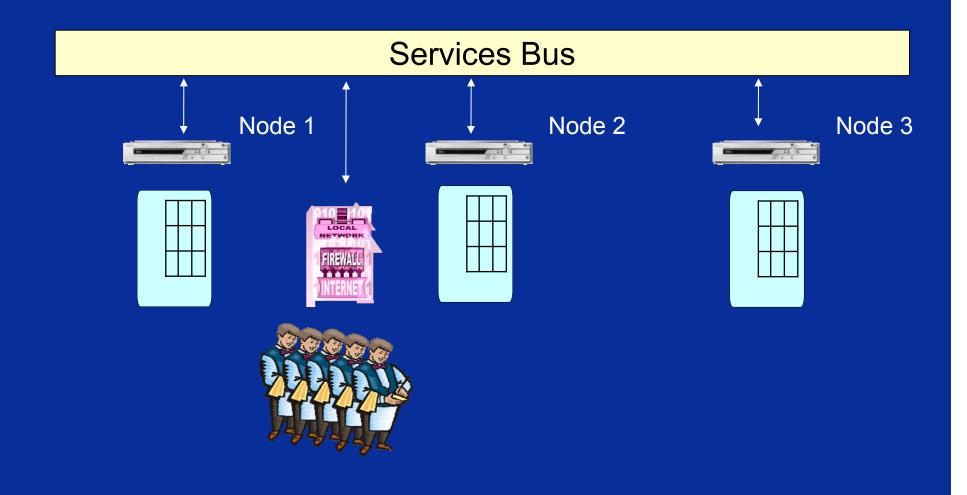

| NOK 525             |                                 |                             |                                           |                                  |
| F*                                                                                                                                       | fra/til NOK 570-660 |                                 |                             |                                           |                                  |



# **Three Models of Discovery**









Register

Registry

Search

MAC Service Services Communication

Select

Remote Services
Communication
Services
Agent

Service Node

Agent Node





Open Source Infrastructure for Runtime Integration of Services

(OSIRIS)



## **Home Area Netwok**





## **Telvent Service Bus**





# MOVIS

#### **End-to-End Measurement**





## **WSLA-Extension in OSIRIS**

**Evaluation / Acting** 



**OSIRIS Service Node** 

**OSIRIS Agent Node** 



# Summary

- Architectures
- Semantic Web Services
- Home Area Network
- Service Level agreements



# Thank you