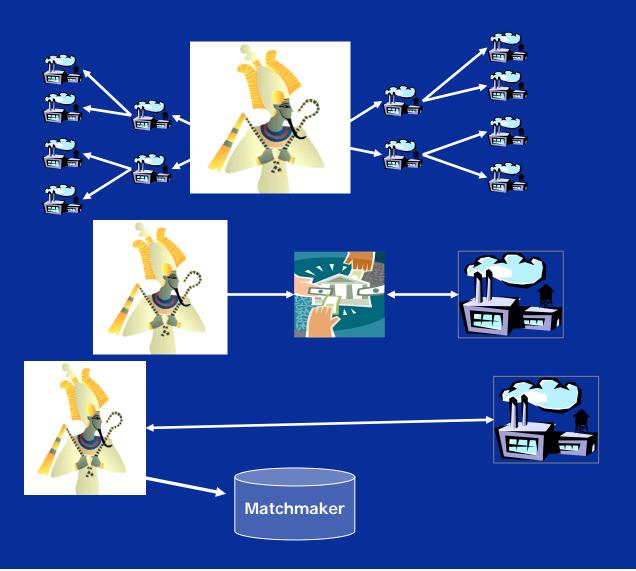

# **Three Models of Discovery**

Register

Registry

Search

MAC Service Services Communication

Select

Remote Services
Communication
Services
Agent

Service Node

Agent Node

Open Source Infrastructure for Runtime Integration of Services

(OSIRIS)