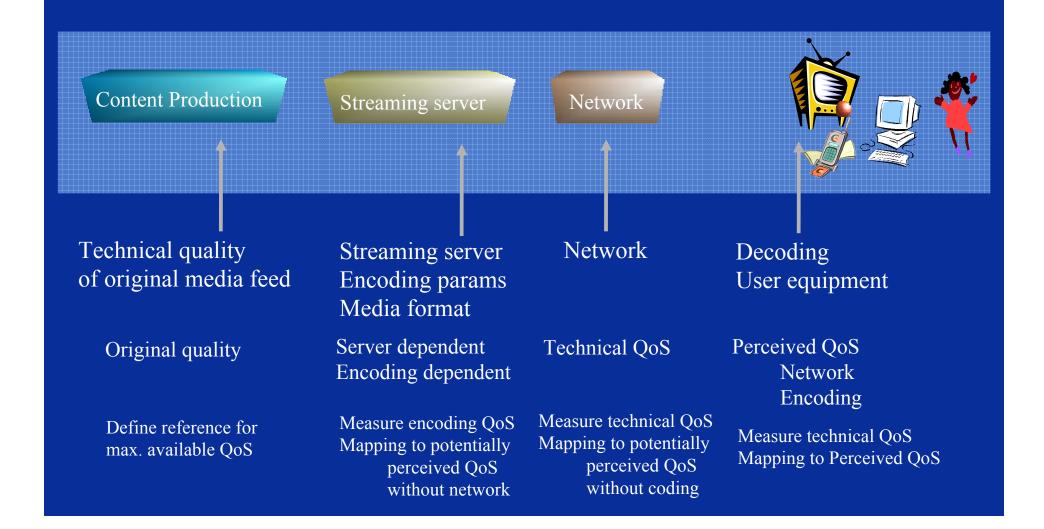

|                             |                                           |                                  |
| F*                                                                                                                                       | fra/til NOK 570-660 |                                 |                             |                                           |                                  |



# **Three Models of Discovery**









Register

Registry

Search

MAC Service Services Communication

Select

Remote Services
Communication
Services
Agent

Service Node

Agent Node





Open Source Infrastructure for Runtime Integration of Services

(OSIRIS)



## **Home Area Netwok**





## **Telvent Service Bus**





# MOVIS

#### **End-to-End Measurement**





## **WSLA-Extension in OSIRIS**

**Evaluation / Acting** 



**OSIRIS Service Node** 

**OSIRIS Agent Node** 



# Summary

- Architectures
- Semantic Web Services
- Home Area Network
- Service Level agreements



# Thank you