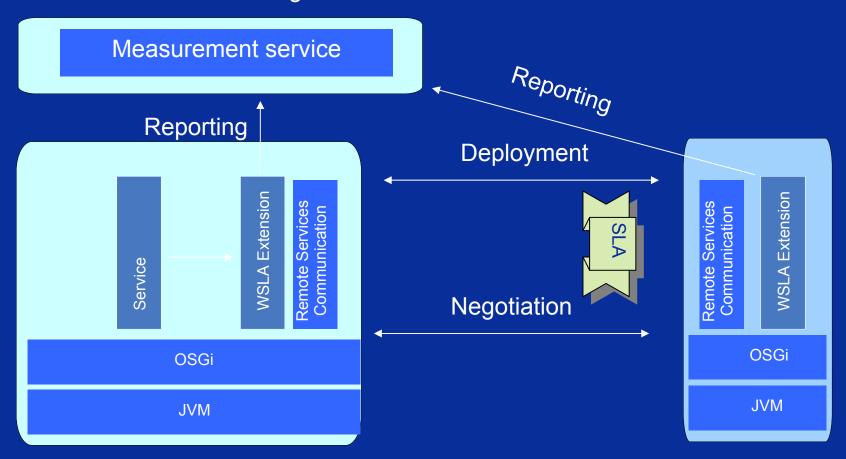

## **WSLA-Extension in OSIRIS**

**Evaluation / Acting** 

**OSIRIS Service Node** 

**OSIRIS Agent Node** 